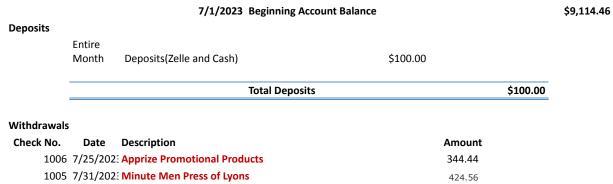

## First Nat'l Bank of Brookfield Account xxx509



|                      | Total Withdrawals          |        |            |
|----------------------|----------------------------|--------|------------|
|                      | 7/30/23                    |        | \$8,445.46 |
| Pending Transactions |                            |        |            |
| Check No.            |                            |        |            |
| 1140                 |                            | 23.10  |            |
| 1141                 |                            | 51.8   |            |
| 1007                 |                            | 778.3  |            |
|                      | Total Checks Outstanding   | 853.20 |            |
| Outstanding Deposits |                            |        |            |
|                      | Total Deposit