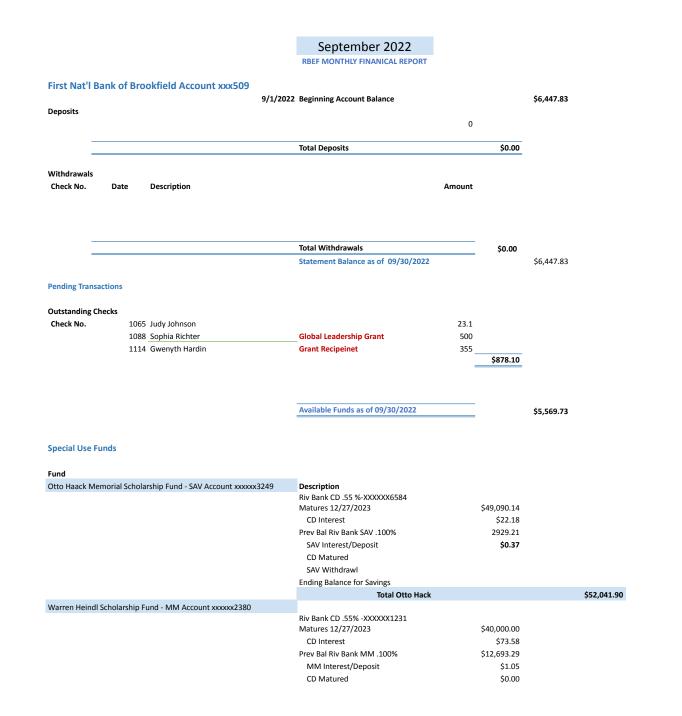

|                                                         | MM Withdrawl - Maintenance Fee | \$7.35      |             |              |                                                                                                 |
|---------------------------------------------------------|--------------------------------|-------------|-------------|--------------|-------------------------------------------------------------------------------------------------|
|                                                         | Ending Balance                 |             | \$12,686.99 |              |                                                                                                 |
|                                                         | Total Warren Heindl            |             |             | \$52,760.57  |                                                                                                 |
| Kristen Fuerst Scholarship Fund - SAV Account xxxxx2771 |                                |             |             |              |                                                                                                 |
|                                                         | Riv Bank CD .55% -XXXXX1942    |             |             |              |                                                                                                 |
|                                                         | Matures 12/27/2023             | \$40,073.58 |             |              |                                                                                                 |
|                                                         | CD Interest                    | \$18.10     |             |              | * actual interest not known due to not receiving statement, using last month's interest numbers |
|                                                         | Prev Bal Riv Bank SAV .100%    | \$10,928.42 |             |              |                                                                                                 |
|                                                         | SAV Interest/Deposit           | \$1.13      |             |              |                                                                                                 |
|                                                         | CD's Matured                   | \$0.00      |             |              |                                                                                                 |
|                                                         | SAV Withdrawl                  | \$0.00      |             |              |                                                                                                 |
|                                                         | Ending Balance                 |             | \$10,929.55 |              |                                                                                                 |
| Julie Morley Scholarship Fund - SAV Account xxxxxx5265  | Total Kirsten Fuerst           |             |             | \$51,021.23  | DID NOT RECEIVE FUERST DOCUMENT                                                                 |
|                                                         |                                |             |             |              |                                                                                                 |
|                                                         |                                |             |             |              |                                                                                                 |
|                                                         | Riv Bank SAV                   | \$8,592.86  |             |              |                                                                                                 |
|                                                         | SAV Interest/Deposit           | \$1.05      |             |              |                                                                                                 |
|                                                         | CD's Matured                   |             |             |              |                                                                                                 |
|                                                         | SAV Withdrawl                  | \$0.00      |             |              |                                                                                                 |
|                                                         | Ending Balance                 | \$0.00      |             |              |                                                                                                 |
|                                                         | Total Julie Morely             |             |             |              |                                                                                                 |
|                                                         |                                |             |             | \$8,593.91   |                                                                                                 |
|                                                         | Total Special Use Funds        |             |             | \$112,375.71 |                                                                                                 |